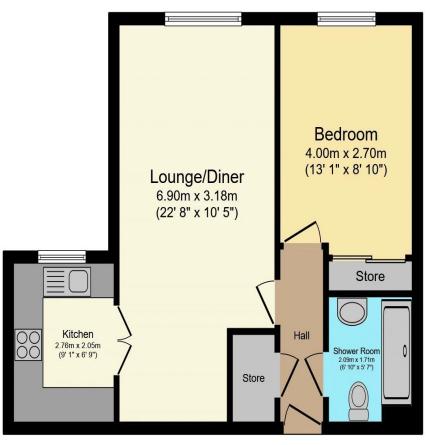

## Visit us at retirementhomesearch.co.uk

Total floor area 47.2 m<sup>2</sup> (508 sq.ft.) approx

This floor plan is for illustrative purposes only. It is not drawn to scale. Any measurements, floor areas (including any total floor area), openings and orientation are approximate. No details are guaranteed, they cannot be relied upon for any purpose and they do not form part of any agreement. No liability is taken for any error, omission or misstatement. A party must rely upon its own inspection(s). Powered by www.focalagent.com