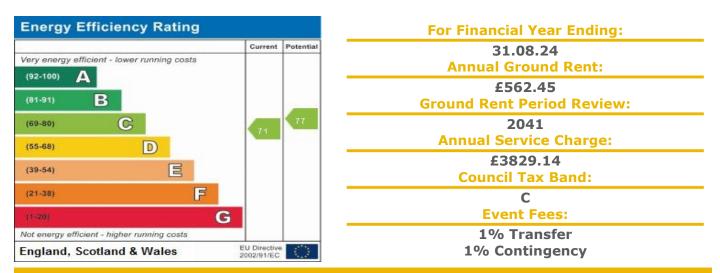

## A VERY WELL PRESENTED ONE BEDROOM RETIREMENT APARTMENT LOCATED ON THE FIRST FLOOR

Barton Mill Court was constructed by McCarthy & Stone (Developments) Ltd and comprises 53 properties arranged over 3 floors each served by lift. The Development Manager can be contacted from various points within each property in the case of an emergency. For periods when the Development Manager is off duty there is a 24-hour Appello emergency call system. Each property comprises an entrance hall, lounge, kitchen, one or two bedrooms and bathroom. It is a condition of purchase that residents be over the age of 55 years. Please speak to our Property Consultant if you require information regarding "Event Fees" that may apply to this property.